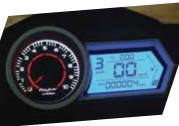

just about anywhere.

Front & Rear Foot Rest

Stylish LED Indicators & Digital Speedometer Tail Lamp

Inverted Telescopic Shocker

LED Lamp in Headlight

Mobile Charger

Front & Rear Disc Brake

Wider Tyres with Special Treads Pattern