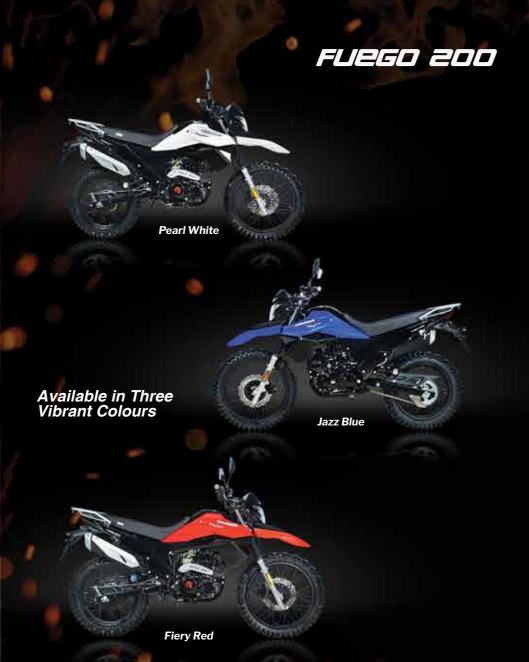

|
| Tyre Type        | With Tube |

# Electrical / Control System

| Battery               | MF-12V9AH     |
|-----------------------|---------------|
| Head Lamp             | 12V/14W       |
| Head Lamp Type        | LED           |
| Tail/Stop Lamp        | 12V/1.4W/0.3W |
| Tail Lamp Type        | LED           |
| Turn Signal Lamp      | 12V/1.2W      |
| Turn Signal Lamp Type | LED           |
| Ignition System       | A/C CDI       |
| Speedometer           | Digital       |

### **Dimension**

| Length             | 2070mm   |
|--------------------|----------|
| Width              | 815mm    |
| Height             | 1160mm   |
| Wheelbase          | 1360mm   |
| Ground Clearance   | 257mm    |
| Fuel Tank Capacity | 10Liters |
| Kerb Weight        | 150kg    |

Authorised Dealer:







# THAT FIRE IN YOUR BELLY - BRING IT ON!

Bring out that fire in your belly. Fuego 200 isn't just some weekend warrior's plaything but a scorching performer. A high power, air-cooled engine delivers maximum speed and advanced traction control lends Fuego 200 an unmatched stability for off road terrain handling. Ignite your passion for adventure every day.



LED Lamp

Stylish Headlight



Day Time Running Lights on Tank





Digital Speedometer



lono Shocker



Heat Protector for Rider





Front Disc Brake



Special Treads Pattern for Better Grip and Brake



Mobile Charger