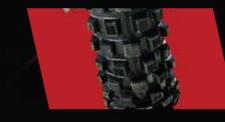

# Wheels & Tyres

| Wheel Size Front | 1.85x19   |
|------------------|-----------|
| Wheel Size Rear  | 2.50×17   |
| Tyre Size Front  | 100/90-19 |
| Tyre Size Rear   | 4.6-17    |
| Tyre Type        | With Tube |

LED Lamp

Stylish Headlight

Day Time Running Lights on Tank

Digital Speedometer

lono Shocker

Heat Protector for Rider

Front Disc Brake

Special Treads Pattern for Better Grip and Brake