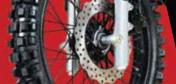

### **Brakes**

| Front Brake | Disc |
|-------------|------|
| Rear Brake  | Drum |

# Wheels & Tyres

| Wheel Size Front | 1.85x19   |
|------------------|-----------|
| Wheel Size Rear  | 2.50×17   |
| Tyre Size Front  | 100/90-19 |
| Tyre Size Rear   | 4.6-17    |
| Tyre Type        | With Tube |

LED Lamp

Stylish Headlight

Day Time Running Lights on Tank

Digital Speedometer

lono Shocker

Heat Protector for Rider

Front Disc Brake

Special Treads Pattern for Better Grip and Brake