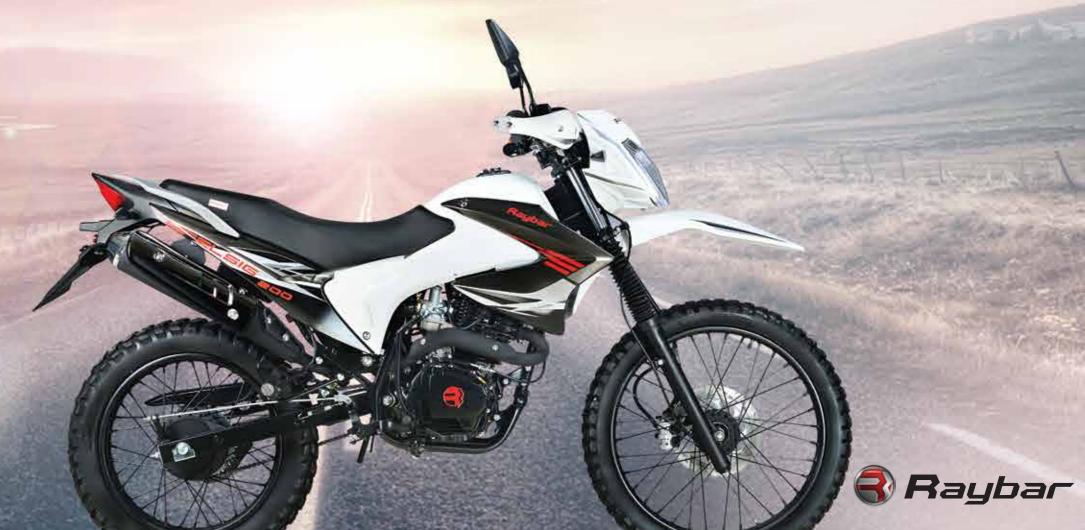

## Beauty on the roads, Beast off the roads

Your beast for thrills and a sheer beauty with looks to kill, Felsig 200 is designed for the perfect balancing act. Stylish graphics along with a classy chrome muffler protector lend this stunner its ruggedly handsome looks, making it an absolute beauty on the roads. But just take it off the road and watch this beauty turn into a mean machine to take on any challenge that comes its way. Its powerful four-stroke engine, churns out a thumping 10.2kw at 7500rpm.