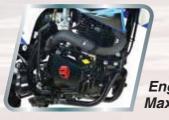

## Beauty on the roads, Beast off the roads

Your beast for thrills and a sheer beauty with looks to kill, Felsig 200 is designed for the perfect balancing act. Stylish graphics along with a classy chrome muffler protector lend this stunner its ruggedly handsome looks, making it an absolute beauty on the roads. But just take it off the road and watch this beauty turn into a mean machine to take on any challenge that comes its way. Its powerful four-stroke engine, churns out a thumping 10.2kw at 7500rpm.