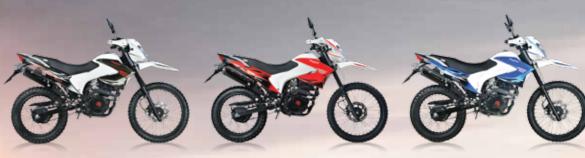

|
| Height             | 1160mm     |
| Wheelbase          | 1360mm     |
| Ground Clearance   | 265mm      |
| Fuel Tank Capacity | 11.5Liters |
| Kerb Weight        | 150kg      |
| A CARRY CASE       |            |

Authorised Dealers







## Beauty on the roads, Beast off the roads

Your beast for thrills and a sheer beauty with looks to kill, Felsig 200 is designed for the perfect balancing act. Stylish graphics along with a classy chrome muffler protector lend this stunner its ruggedly handsome looks, making it an absolute beauty on the roads. But just take it off the road and watch this beauty turn into a mean machine to take on any challenge that comes its way. Its powerful four-stroke engine, churns out a thumping 10.2kw at 7500rpm.



















# Three exciting Colours