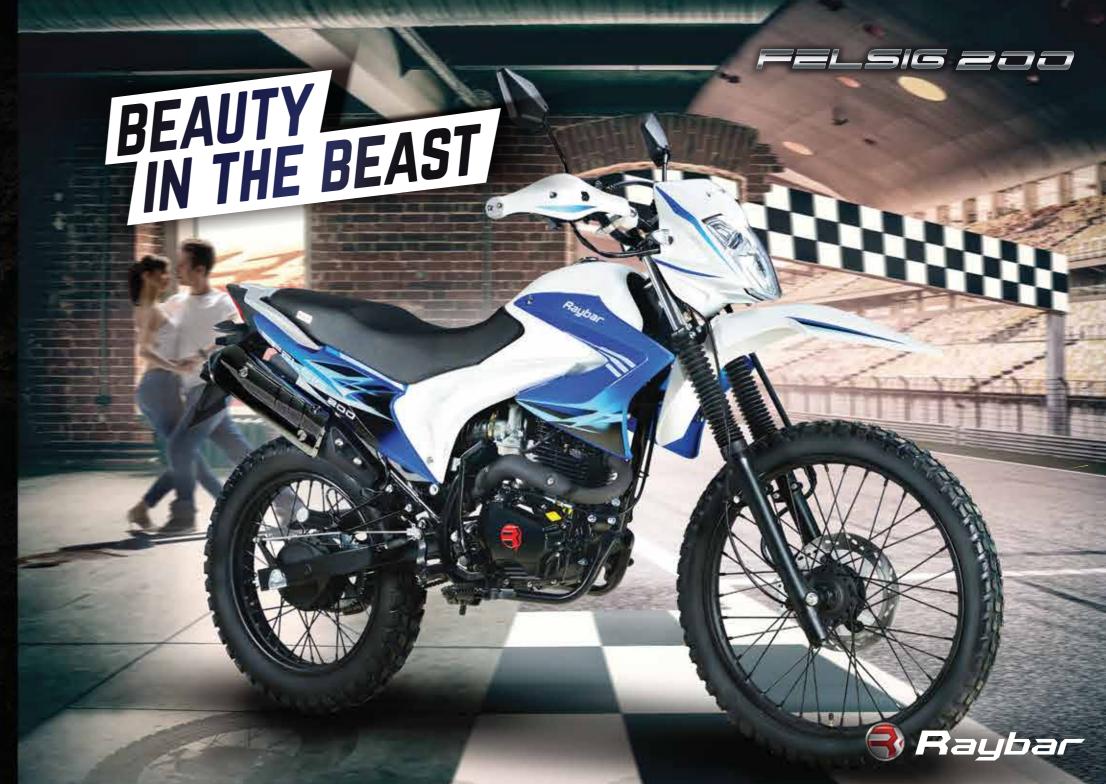

## Beauty on the roads, Beast off the roads

Your beast for thrills and a sheer beauty with looks to kill, Felsig 200 is designed for the perfect balancing act. Stylish graphics along with a classy chrome muffler protector lend this stunner its ruggedly handsome looks, making it an absolute beauty on the roads. But just take it off the road and watch this beauty turn into a mean machine to take on any challenge that comes its way. Its powerful four-stroke engine, churns out a thumping 10.2kw at 7500rpm.