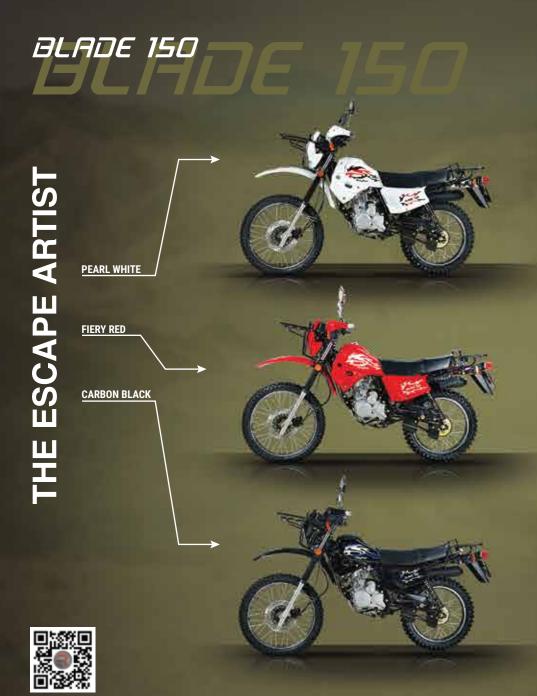

## BLADE 150

## PLAN YOUR ESCAPE

Steep mountains, deep valleys or sheer wilderness, whatever your escape, plan it with Blade 150. Cruise riding position for comfortable long journeys, LED headlights for night time visibility and front & rear carriers to stock up for the days ahead and you have the perfect escape artist. Superior mileage makes even the most distant mile accessible. Bring out the adventurer in you for when Blade 150 is in your ride, no escape is off limits!